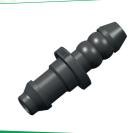

#### TLC45S0008D

Plastic in line connection for "TLC45P" washer line

1.4850.144

Corrugated Hose Clip Tree M6