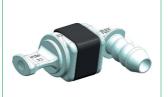

#### TLC45QF0001R

"QC" Quick connected Right angle with cap

#### TLC45QF0002D

"QC" Quick connected Straight with cap