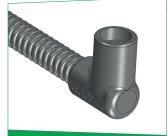

ar, and the **TLC system** combines the best cost to complete reliability and maximum flexibility.

Not only included in the wiring harness can be mounted, but also with various provisions.







#### TLC45Bxxxx

Molded corrugated washer tube ø 4,5 mm "B" Rear line (L=\*\*\*\* mm)



#### TLC45Cxxxx

Molded corrugated washer tube ø 4,5 mm "C" Front line (L=\*\*\*\* mm)



# TLC45PNxxxx

Molded corrugated washer tube ø 4,5 mm "P" Pump connection Front black color (L=\*\*\*\* mm)



#### TLC45BxxxxRK

Repair kit washer tube . ø 4,5 mm (L=\*\*\*\* mm)



#### TLC45QF0001R

"QC" Quick connected Right angle with cap



#### TLC45QF0002D

"QC" Quick connected Straight with cap



#### **TLC45RWBxxxx**

Molded corrugated washer tube ø 4,5 mm "R" Pump connection Rear white color (L=\*\*\*\* mm)



### **TLC45RNCxxxx**

Molded corrugated washer tube ø 4,5 mm "R" Pump connection Front black color (L=\*\*\*\* mm)



#### TLC45S0006D

Plastic in line connection for "TLC45C" washer line



Plastic in line connection for "TLC45B" washer line



#### TLC45S0008D

Plastic in line connection for "TLC45P" washer line



1.4850.144

Corrugated Hose Clip Tree M6

# Wiring the future according to **Q. C.**

# **A.E.C. S.r.I.** Automotive Components & Cable Harnesses

Strada del Francese, 99 - 10156 Torino Italia +39 011 4501021 +39 011 4503525 info@aecsrl.it www.aecsrl.it