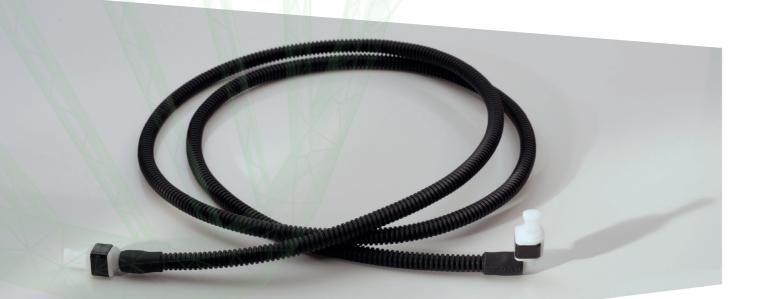

# **TLC** Washer Hoses

TLC Washer Hoses

The washer connections in the corrugated tube are the best solution for use on the car, and the **TLC system** combines the best cost to complete reliability and maximum flexibility.

Not only included in the wiring harness can be mounted, but also with various provisions.