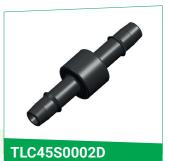

#### TLC45S0006D

Plastic in line connection for "TLC45C" washer line

Plastic in line connection for "TLC45B" washer line