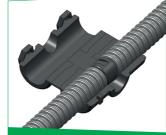

#### TLC45S0008D

Plastic in line connection for "TLC45P" washer line

1.4850.144

Corrugated Hose Clip Tree M6