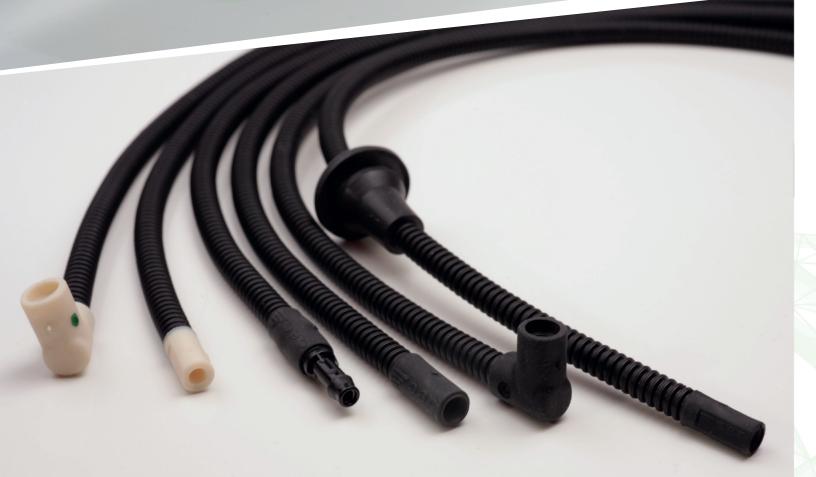

#### TLC45Bxxxx

Molded corrugated washer tube ø 4,5 mm "B" Rear line (L=\*\*\*\* mm)

#### TLC45Cxxxx

Molded corrugated washer tube ø 4,5 mm "C" Front line (L=\*\*\*\* mm)

# TLC45PNxxxx

Molded corrugated washer tube ø 4,5 mm "P" Pump connection Front black color (L=\*\*\*\* mm)

#### **TLC45RWBxxxx**

Molded corrugated washer tube ø 4,5 mm "R" Pump connection Rear white color (L=\*\*\*\* mm)

### **TLC45RNCxxxx**

Molded corrugated washer tube ø 4,5 mm "R" Pump connection Front black color (L=\*\*\*\* mm)

#### TLC45S0006D

Plastic in line connection for "TLC45C" washer line

Plastic in line connection for "TLC45B" washer line

#### TLC45S0008D

Plastic in line connection for "TLC45P" washer line

1.4850.144

Corrugated Hose Clip Tree M6