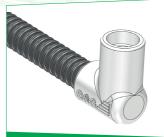

#### TLC45Bxxxx

Molded corrugated washer tube ø 4,5 mm "B" Rear line (L=\*\*\*\* mm)

#### TLC45Cxxxx

Molded corrugated washer tube ø 4,5 mm "C" Front line (L=\*\*\*\* mm)