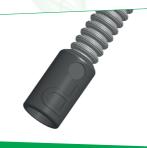

# TLC45PNxxxx

Molded corrugated washer tube ø 4,5 mm "P" Pump connection Front black color (L=\*\*\*\* mm)

#### **TLC45RWBxxxx**

Molded corrugated washer tube ø 4,5 mm "R" Pump connection Rear white color (L=\*\*\*\* mm)

### **TLC45RNCxxxx**

Molded corrugated washer tube ø 4,5 mm "R" Pump connection Front black color (L=\*\*\*\* mm)